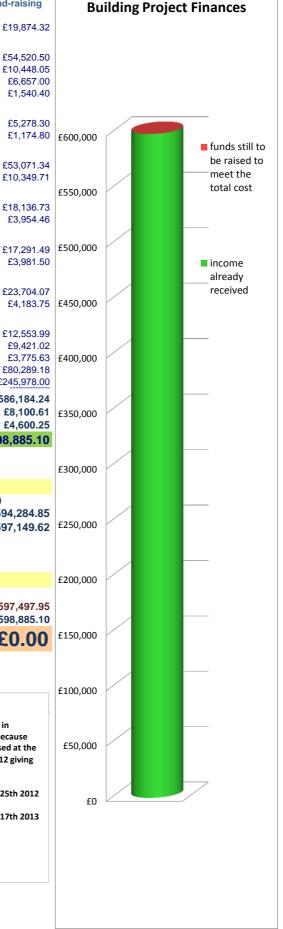

## 3) Finance summary for complete project

Comparison of planned cost against income

Total project cost (if loan repaid mid 2015) £597,497.95 income already received £598,885.10

funds still to be raised to meet the total cost £0.00